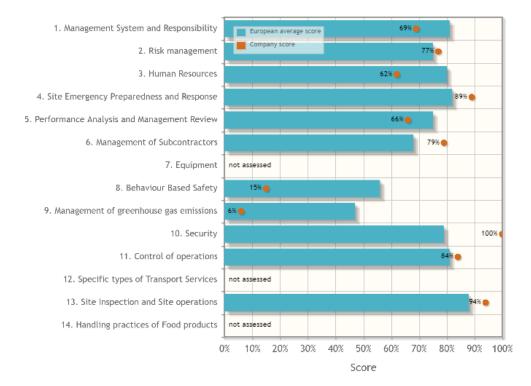

## **Industry Range of scores per section**

This chart shows the average scores of every SQAS section and the European average scores of every SQAS section of all companies with active reports that belong to the same SQAS module and the same questionnaire version.